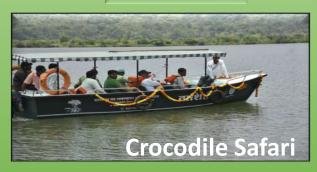

### :Distance From main town of Songaon Tourism:

| 4 |
|---|
|   |
|   |
| < |
|   |

17km

Crocodile Safari and Mangrove Trail Time:- 9.30 am to 5.30 pm Follow on Instagram

Chiplun

:Activity: