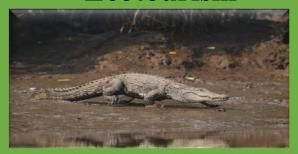

# :Songaon Mangrove Ecotourism:

Songaon is Village in Khed Taluka in Ratnagiri District of Maharashtra State, is Known the Village Of Crocodiles. This Village Situated on The banks of the Vashithi River. Chiplun is Nearest town to Songaon for all Major Economic Activies,Which is Approximately 17km away. Songaon ecotourism Project is a step towards Sustainable tourism.