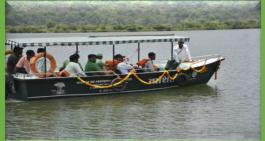

### :Distance From main town of Songaon Tourism:

| 4 |
|---|
|   |
|   |
| < |
|   |

17km

Crocodile Safari and Mangrove Trail Time:- 9.30 am to 5.30 pm Follow on Instagram

Chiplun

:Activity: