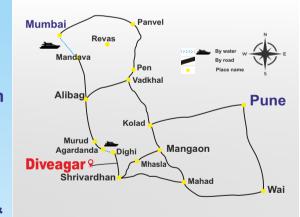

## **How to reach Diveagar?**

- From Mumbai to
- From Pune to
- Nearest Railway Station Mangaon
- From Shrivardhan to
- 201 Kilomitre
- 177 Kilomitre
- 66 Kilomitre