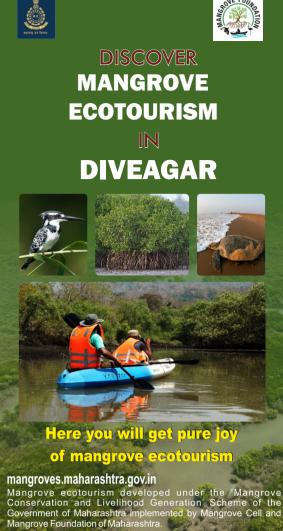

## SUSTAINABLE ECOTOURISM MANGROVE PROTECTION AND

## **CONSERVATION**

Diveagar Mangrove Ecotourism is a part of community based conservation initiative taken up by Mangrove Foundation for upliftment of local community & promote mangroves and marine biodiversity Conservation.