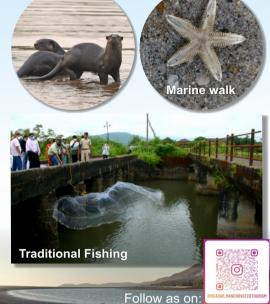

## **Activities**

- Mangrove Trail
- Kayaking
- Boat Safari
- Bird Watching
- Marine Walk
- Traditional and modern fishing
- Homestays and Traditional food

Discount available for college & school students