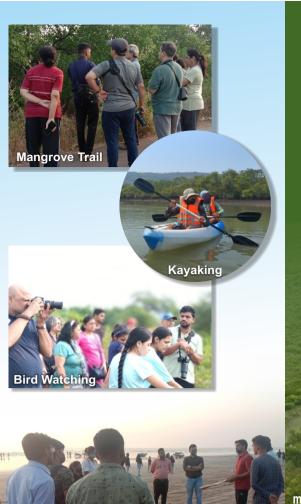

## **Activities**

- Mangrove Trail
- Kayaking
- Boat Safari
- Bird Watching
- Marine Walk
- Traditional and modern fishing
- Homestays and Traditional food

Discount available for college & school students